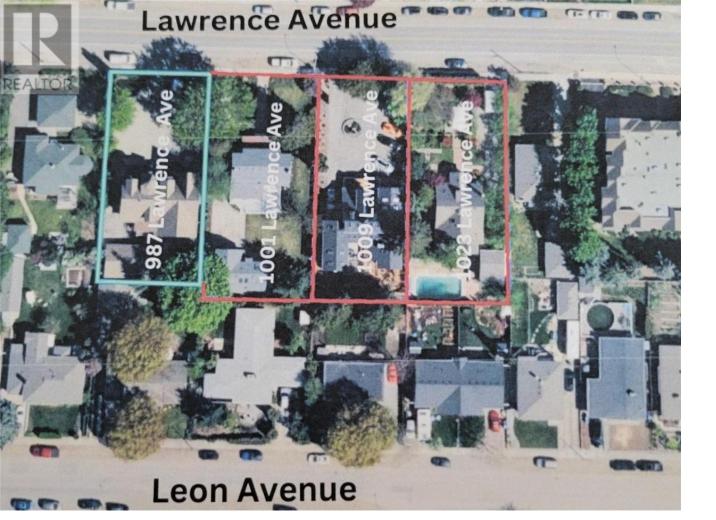

## 987 Lawrence Avenue Kelowna British Columbia

300 FOOT WIDE ASSEMBLY. Unlock Unmatched Potential: Prime LAND ASSEMBLY for Premium Development! This 4-lot assembly on Lawrence Avenue, just across from the Mediterranean Market, spans 1-ACRE+ and is listed for \$13,312,000. It is currently zoned MF1, with the potential to re-zone. This could allow options for a multi-family residential building with commercial space on the ground floor. Situated in a highly sought-after central downtown area, close to Capri Mall, and located in a quiet residential neighborhood, this property offers excellent accessibility to key amenities, making it a premium development prospect. Note: This assembly to be purchased along with the other properties in the land assembly, which include 1009 Lawrence Avenue, 1023 Lawrence Avenue, and 1001 Lawrence Avenue. (id:6769)