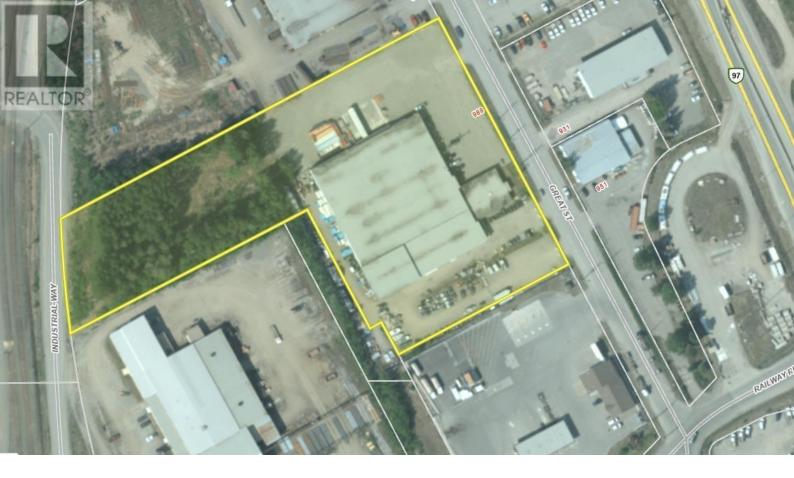

## 988 GREAT Street Prince George British Columbia

\$10

12,000 sq ft of well laid out space available as of January 2025. Walk into a large showroom in the front with office space up on the mezzanine in the middle and shop space in the back. Lots of parking and yard space go along with this excellent location that has visibility from Highway 97 S. Not much to do here but move in. \* PREC - Personal Real Estate Corporation (id:6769)