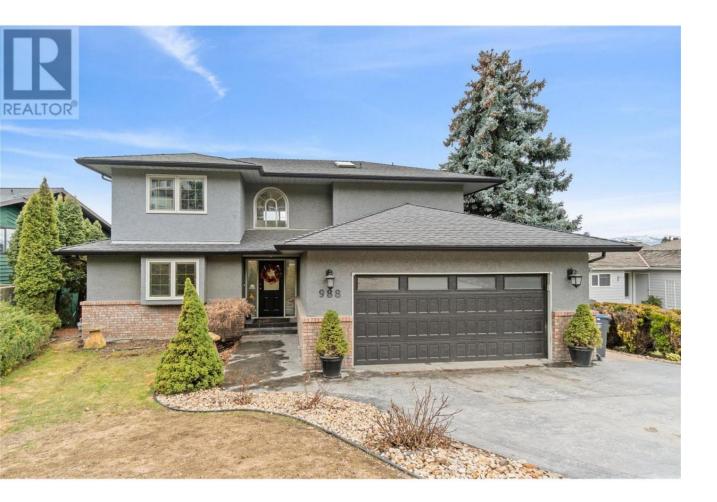

## 988 Monashee Place Kelowna British Columbia

\$1,150,000

Magnificently maintained family home offers gorgeous mountain views! Vaulted ceilings in entryway, floor to ceiling windows throughout the living & dining area w/French doors leading to massive deck. Galley style kitchen w/ ample cabinetry & bar seating open to dining & living area. 1 bdrm & 2 pc bath all recently painted. Upper level holds the Primary retreat w/ huge walk-in closet & 5pc ensuite that features a soaker tub, glass shower & double vanity. 2 added bdrms & 4pc bath. Lower level contains a massive rec room w/ fireplace & access to the backyard & hot tub. 2 bdrms 3 pc bath & spacious storage room. Huge .21 acre lot fully fenced w/ mature landscaping & in-ground pool w/new cover safe to walk on & garden area. Flat driveway, double car garage w/ added driveway spaces. (id:6769)