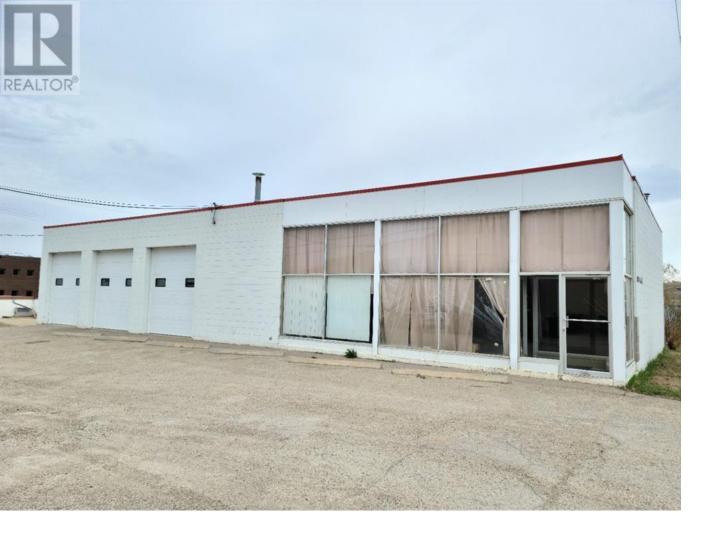

## 9909 96 Avenue Peace River Alberta

\$1

Are you looking for just the right amount of office/showroom space plus a couple of roomy bays conveniently located in a high traffic location in the downtown core. If so, then this is it. Located directly across the street from the Sawridge Hotel, visibility is excellent and drive-by traffic is plenty. There are 3 overhead doors and shop space, a fully fenced compound with gate for outside storage of equipment and the front office space that could also double as a showroom for your merchandising needs. Definitely worth a look, make the call today to find out more! (id:6769)