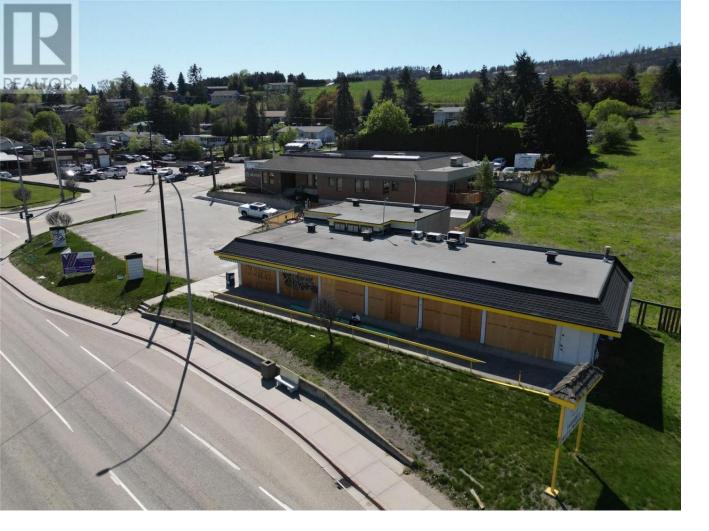

## 9918 Highway 97 Highway Lake Country British Columbia

Amazing opportunity to lease a stand alone Retail building centrally located on Highway 97 in Lake Country. This +/- 3,299 square foot building offers incredible exposure and easy access just off the Highway. Tenant's will benefit from over 240 feet of Hwy frontage and prominent signage opportunities. Building was previously used as a popular green grocer. Updates to the building currently under construction will include a new bathroom, insulated garage doors, and a 200-amp electrical panel. This property includes ample storage space, side loading doors and 12 parking spots, making it ideal for multiple retail opportunities. Zoned as C1 - Town Center Commercial, this property offers endless opportunities for you to bring your vision to life. Don't miss your chance to lease this one-of-a-kind space, expected to be available in August 2025. (id:6769) Listing Presented By: