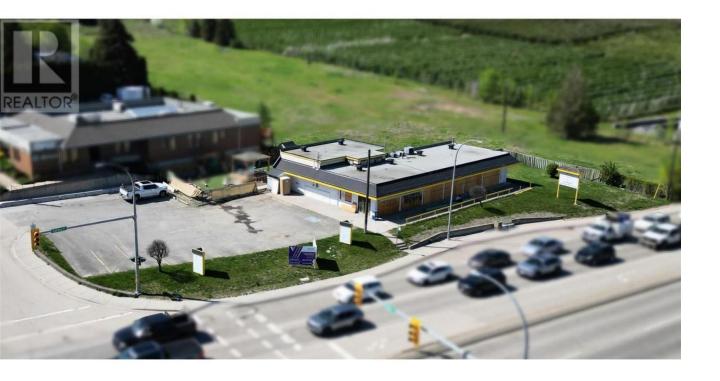

## 9918 Highway 97 Highway Lake Country British Columbia

\$2,199,999

Discover a rare investment opportunity in the heart of Lake Country's rapidly expanding core. This 0.41-acre property features a 3,299 sq ft commercial building, ideally located on one of the busiest traffic corridors in the Okanagan. With 240 feet of highway frontage and a dedicated parking lot, this highly visible site offers unbeatable exposure and convenience to thousands of vehicles daily. The building will be equipped with a 200-amp panel, new insulated garage doors, insulation and drywall to shell. Surrounded by well established national retailers, including Shoppers Drug Mart, RBC, and Tim Hortons, and just minutes from Kelowna International Airport, this property benefits from strong foot traffic and easy accessibility. Zoned C1 - Town Centre Commercial, and with an OCP designation of Mixed Use Commercial, the site supports a wide range of uses including retail, office, and service commercial, with redevelopment potential. Whether you are an owner occupier, investor, or developer, this is your chance to secure a strategically located asset along Highway 97. Ready to make it your own. (id:6769)