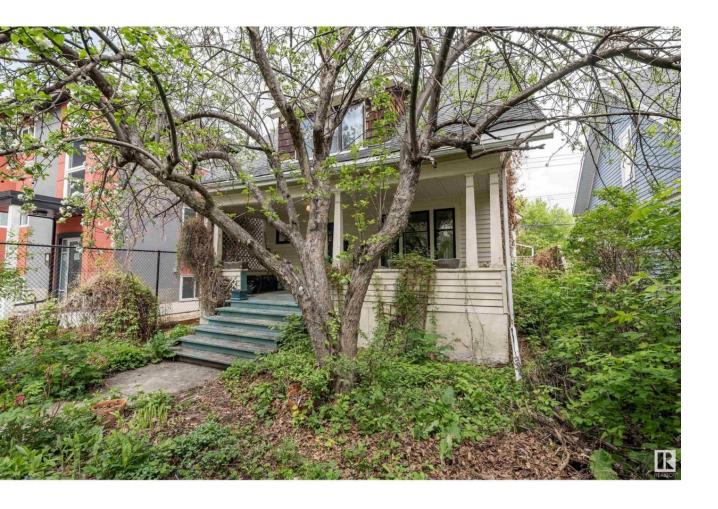

## Edmonton Alberta

\$380,000

Welcome to this charming, character-filled home built in 1913, located in the heart of STRATCHCONA, walking distance to WHYTE AVENUE, minutes away from DOWNTOWN and the UOFA. This charming property boasts three spacious bedrooms, a four piece bathrooms, and a versatile third-floor loft. Weather you're someone that wants to own a piece of history or an INVESTOR, looking for a PRIME DEVELOPMENT OPPORTUNITY, don't miss this great property. (id:6769)