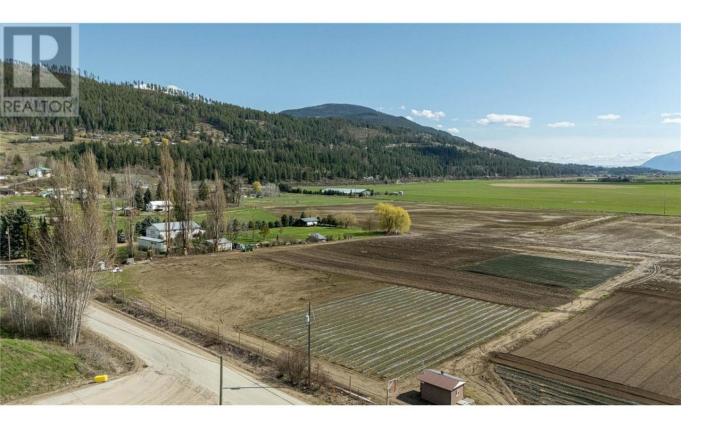

## 993 Duck Lake Road Wynndel British Columbia

\$275,000

3.52 acres of prime farmland on the Creston Valley Flats. This arable acreage comes with a view in all directions. Wynndel Community Water is available for connection to and power runs by on the road. Zoning is AG1 making this property suitable for a market garden plot or other agricultural options. Call your REALTOR and get all the details! (id:6769)