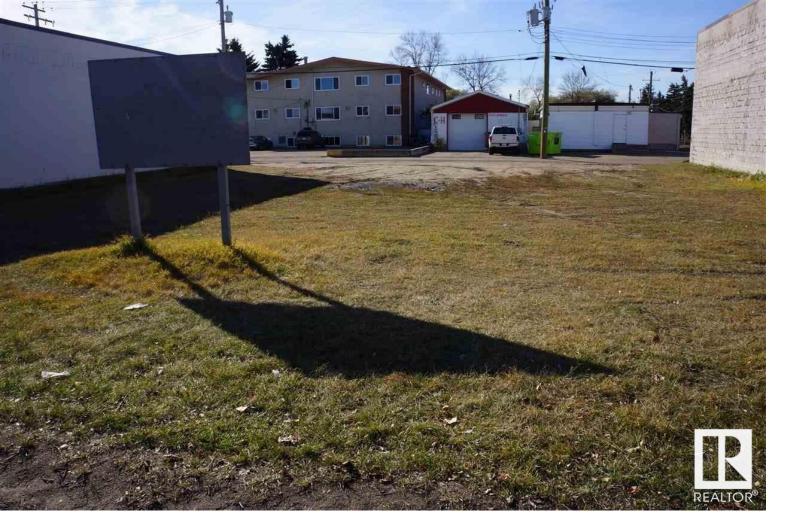

## Fort Saskatchewan Alberta

\$269,500

2 COMMERCIAL LOTS 69' X 100' DEPTH LOCATED IN THE DOWNTOWN CORE IN FORT SASKATCHEWAN. IDEAL LOCATION WITHIN A BLOCK TO CITY HALL. BANKS - INSURANCE COMPANIES - RESTAURANTS AND MUCH MORE!! IF YOU ARE LOOKING TO BUILD FOR SINGLE USE OR A MULTI STORY COMPLEX THIS LOCATION IS A MUST TO CONSIDER WITH LIMITED VACANT LAND IN DOWNTOWN CORE. LOTS 24A + 25A INCLUDED. IDEAL FOR BUILDING SITE FOR COMMERCIAL RETAIL/DINING - FINANCIAL SERVICES OR MIX WITH APARTMENT DWELLING. 2014 GEOTECHNICAL REPORT OF LAND AVAILABLE. CURRENT ZONING ALLOWS FOR FOUR STORY BUILDING. (id:6769)