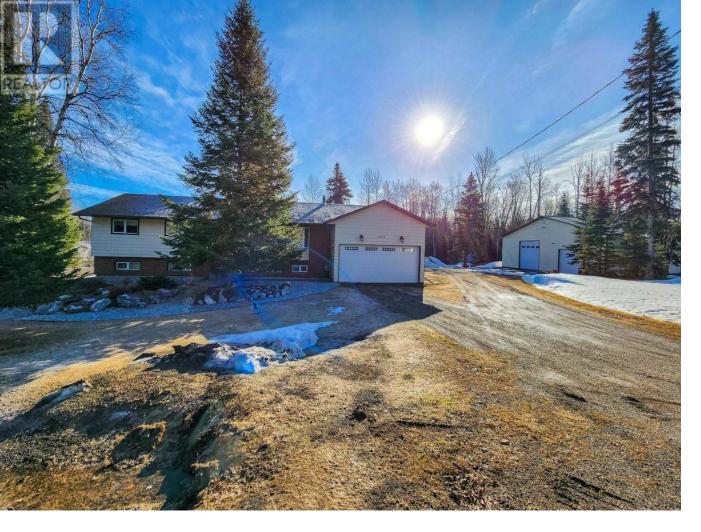

## 9940 BELMONT Road Prince George British Columbia

\* PREC - Personal Real Estate Corporation. Spectacular home on 2.33 acres with large 3 bay 55 x 60 shop to handle all your equipment & RV storage etc. 200amp with 2 hydro meters. Ideal for home based business. This 6 bedroom home is very spacious in in mint shape with newer vinyl windows, hi-eff furnace and central air conditioning. Outside basement entrance. Suite potential. A must to view. Ask your realtor for detailed info pkg. (id:6769)