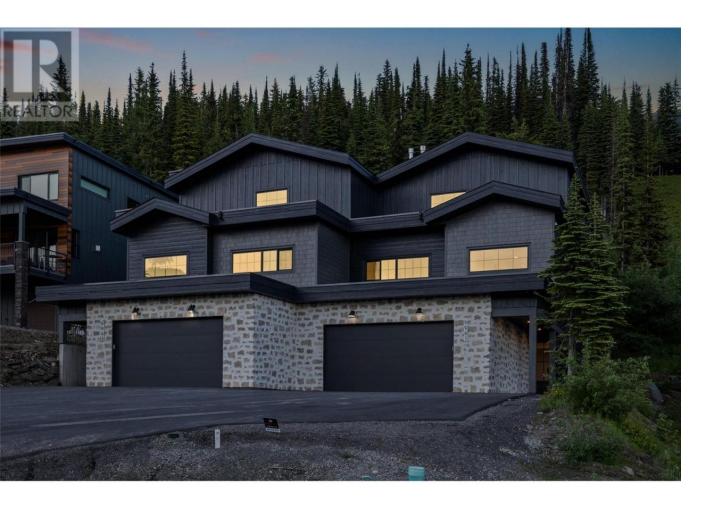

## 9961 Purcell Drive Vernon British Columbia

\$1,483,900

Welcome to your dream home at SilverStar Mountain Resort! This stunning ski-in, ski-out duplex is the perfect choice for a full-time residence, vacation home, or high-performing rental. Recently constructed, this luxurious property spans around 2,900 sqft of meticulously designed living space, adorned with high-end finishes and infloor heating throughout. Upon entering, custom tile leads to a large recreation area that could be divided for 4th bedroom. The upper level features elegant wide plank engineered hardwood flooring, leading you to a warm, modern kitchen with sophisticated suede-finished quartz countertops and neutral wooden soft-close cabinets. With grand wood-laden ceilings highlighted by a stone-surrounded gas fireplace, the finishes in this home are award-winning designs. Luxurious custom tile and glass-clad showers demonstrate that no detail was spared. Retreat to the oversized covered patio, complete with a new Bullfrog X7 Hot Tub and fire table. The private upper deck connected to the primary, offers mountain views. The ICF common wall provides supreme privacy and noise cancellation. The home is pre-wired for a security system and includes a double car garage with a drain, and a Tesla Universal Car Charger. The primary bedroom on the upper floor features a massive walk-in closet and luxurious ensuite complete with a soaker tub and custom-tiled shower. The 3rd bedroom's custom built-in bunk beds will leave you in awe. Come live the modern mountain lifestyle! (id:6769)