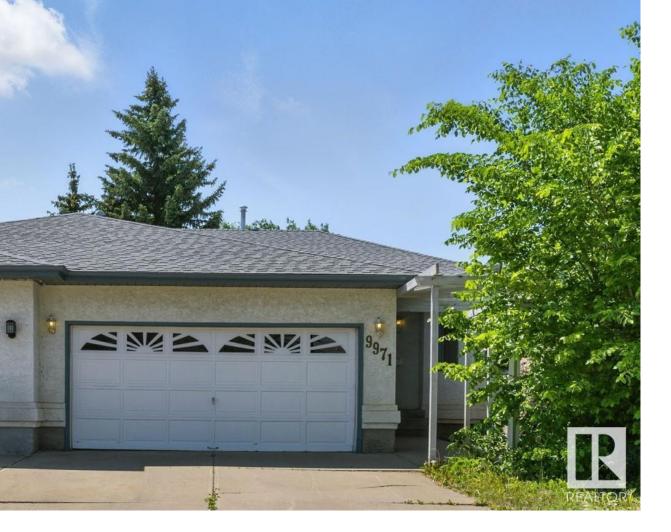

## Edmonton Alberta \$439,900

Elegant and spacious 3 bed, 3 bath executive bungalow located on a quiet cul-de-sac backing onto a park. This bright, open-concept home features vaulted ceilings, hardwood and tile flooring, and two gas fireplaces. The large kitchen offers a corner pantry, built-in oven, countertop stove, and garburator. Main floor laundry, central vac, and a deck with views of mature trees add everyday convenience. The fully finished basement includes a 3rd bedroom with walk-in closet, a full bath, family room with wet bar and fridge, games/office space, hobby nook, and ample storage. Double attached garage and no condo fees help keep monthly costs low. Previous owners completed quality upgrades throughout. Walking distance to transit, parks, schools, and close to golf, the Garrison, YMCA, Northgate, Namao Centre, and Hwy 28. A rare opportunity to own a beautifully finished home in a prime location! (id:6769)