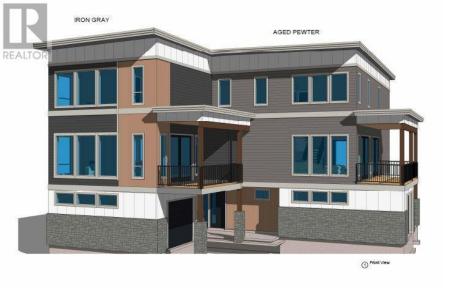

## 9981 Cathedral Drive Vernon British Columbia

\$424,000

STOP SCROLLING! The plans for a stunning duplex have been meticulously crafted by the renowned architectural firm, 925R Designs Inc. GST is paid! Situated in the serene Ridge Community, this executive lot offers extraordinary views that will leave you in awe. Immerse yourself in the world-class experience of Silver Star Mountain Resort Build a duplex and sell one or keep it for rental revenue. Or build a single family ski chalet to enjoy in all four Seasons. Fantastic location! (id:6769)