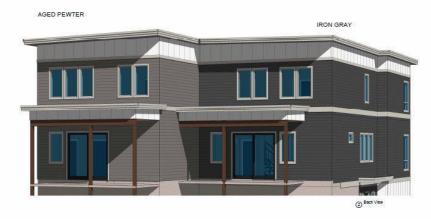

## 9981 Cathedral Drive Vernon British Columbia

\$424,000

STOP SCROLLING! The plans for a stunning duplex have been meticulously crafted by the renowned architectural firm, 925R Designs Inc. GST is paid! Situated in the serene Ridge Community, this executive lot offers extraordinary views that will leave you in awe. Immerse yourself in the world-class experience of Silver Star Mountain Resort Build a duplex and sell one or keep it for rental revenue. Or build a single family ski chalet to enjoy in all four Seasons. Fantastic location! (id:6769)