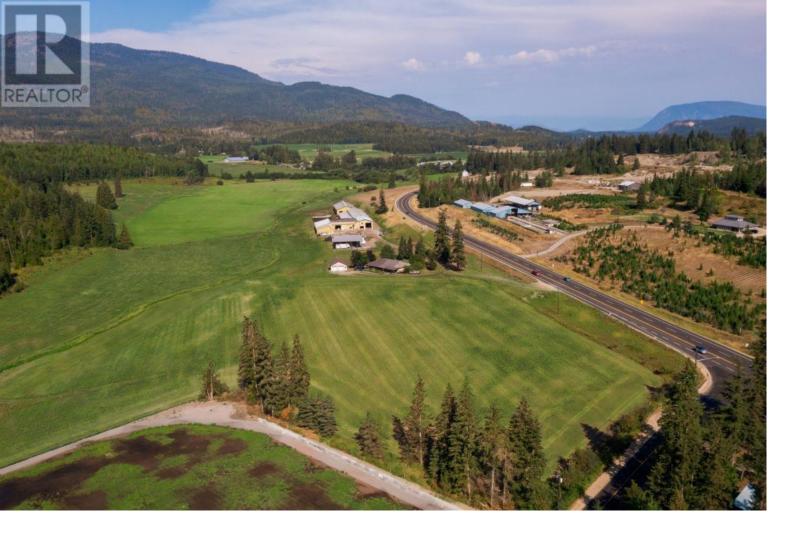

## 9982 97B Highway Enderby British Columbia

\$3.800.000

Opportunity to purchase a dairy farm in the Shuswap, 69 acres owned with additional 140 acres leased. Possible purchase of the rented land. 139 Freestalls for cows with alley scrapers, Boumatic double 10 parallel rapid exit parlour, 3000 US gal milk tank, Triple concrete bunker silos, commodity shed for grain and sawdust, hay shed. 125 stall heifer barn, insulated calf barn. Large concrete manure pit, heated shop. 2350 sq.ft. home with in-law suite, 4 Bedrooms in total, 2 bay oversized garage. Very neat and tidy dairy farm close to Salmon Arm and 30 min to Vernon. This property is on the corner of Hwy 97B and Gardom Lake rd, potentional for a agri store business, turn facility into a market garden, cheese plant, lots of different possibilities. Information displayed is believed to be accurate, all measurements are approximate and not to be relied on, if important they should be independently verified. (id:6769)