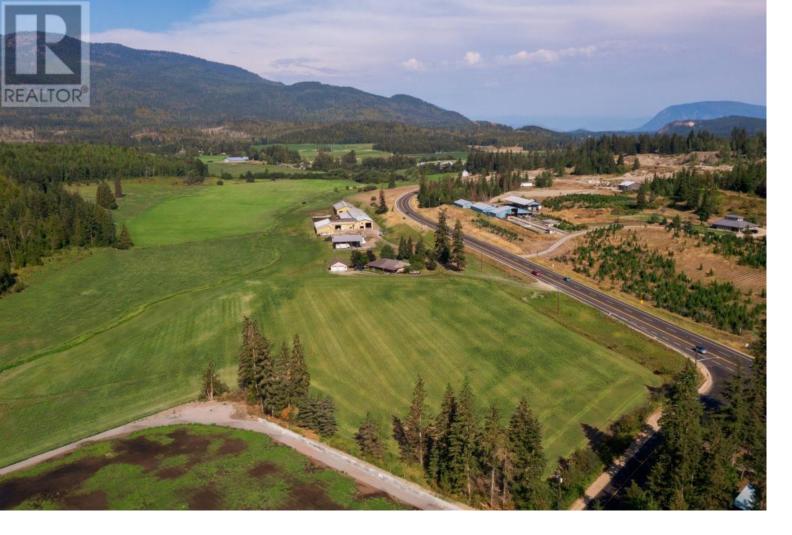

## 9982 97B Highway Enderby British Columbia

\$3.800.000

Dairy farm in the Shuswap, 2350 sq.ft. home with separate in-law suite, 4 Bedrooms in total, 2 bay oversized garage. 69 acres owned with additional 140 acres leased. Possible purchase of the rented land. 139 Freestalls for cows with alley scrapers, Boumatic double 10 parallel rapid exit parlour, 3000 US gal milk tank, Triple concrete bunker silos, commodity shed for grain and sawdust, hay shed. 125 stall heifer barn, insulated calf barn. Large concrete manure pit, heated shop. Very neat and tidy dairy farm close to Salmon Arm and 30 min to Vernon. This property is on the corner of Hwy 97B and Gardom Lake rd, potential for a agri store business, turn facility into a market garden, cheese plant, lots of different possibilities. Information displayed is believed to be accurate, all measurements are approximate and not to be relied on, if important they should be independently verified. (id:6769)