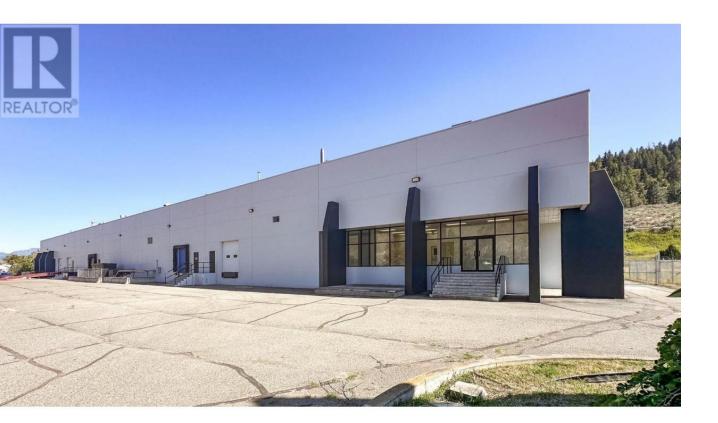

## 9989 DALLAS DRIVE Kamloops British Columbia

Outstanding opportunity to sublease a large industrial-warehouse unit in the Dallas Drive Industrial Area, located only 15 minutes east of Kamloops, BC. Unit totals approx. 20,330 SF with large open warehouse space, featuring 2 dock-level loading bays at the front of the building and 3 grade-level bays to the rear offering drive-in access. Warehouse space features approx. 22 ft ceilings, 1,200-amp electrical service, high efficiency LED lighting, hanging gas heaters and rooftop mounted HV AC units. Approx. 1,500 SF of renovated office space and washrooms with baseboard heaters to the front of the unit. Large, dedicated parking area to the front of the building with an unsecure, paved, yard to the rear which provides potential for outdoor storage. Zoned 12 -General Industrial allows for a full range of industrial uses. Conveniently located with easy access to and from the Trans-Canada Highway. Sublease expires October 31, 2028 with potential for extension. (id:6769)