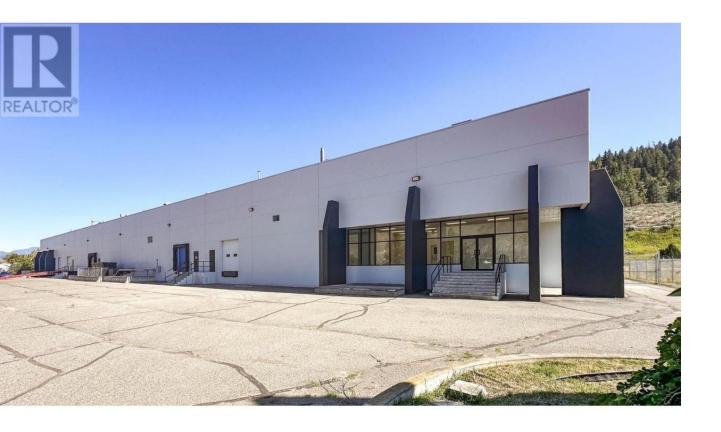

## 9989 DALLAS Drive Kamloops British Columbia

SIL

Outstanding opportunity to sublease a large industrial-warehouse unit in the Dallas Drive Industrial Area, located only 15 minutes east of Kamloops, BC. Unit totals approx. 20,330 SF with large open warehouse space, featuring 2 dock-level loading bays at the front of the building and 3 grade-level bays to the rear offering drive-in access. Warehouse space features approx. 22 ft ceilings, 1,200-amp electrical service, high efficiency LED lighting, hanging gas heaters and rooftop mounted HV AC units. Approx. 1,500 SF of renovated office space and washrooms with baseboard heaters to the front of the unit. Large, dedicated parking area to the front of the building with an unsecure, paved, yard to the rear which provides potential for outdoor storage. Zoned 12 -General Industrial allows for a full range of industrial uses. Conveniently located with easy access to and from the Trans-Canada Highway. Sublease expires October 31, 2028 with potential for extension. (id:6769)