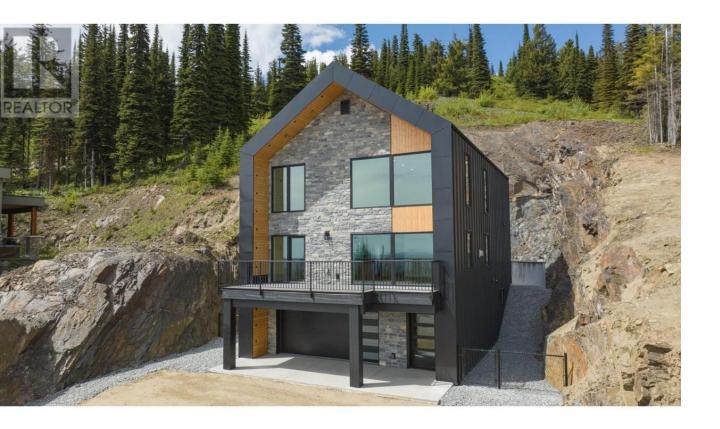

## 9993 Cathedral Drive Vernon British Columbia

\$2,399,000

Nestled into the environment on a quiet cul-de-sac in Silver Star's ""The Ridge"" development yet only minutes from the village, this European inspired newly constructed contemporary home built by Gem Quality Homes exemplifies excellence. This incredibly efficient home boasts a High Step Code rating of 4. No expense has been spared to deliver a meticulously crafted, stunning home with high end features and finishings. The main level living area features a soaring vaulted ceiling with floor to ceiling triple pane windows that showcase the panoramic mountain view and flood the interior with daylight, or simply step outside to relax on the deck and soak in the gorgeous vista. The kitchen features Caesarstone counters, soft close shaker style cabinets, quality appliances, pantry, wine fridge and a large island, ideal for entertaining. On the upper level, choose between either of two sumptuous primary bedrooms with luxurious ensuites, while the kids enjoy their own privacy with two bunk bedrooms on the lower level. At the end of a memorable ski day, relax in the hot tub with your favorite bevy. This is your opportunity to create amazing family memories in this incredible home. GST has been paid (id:6769)