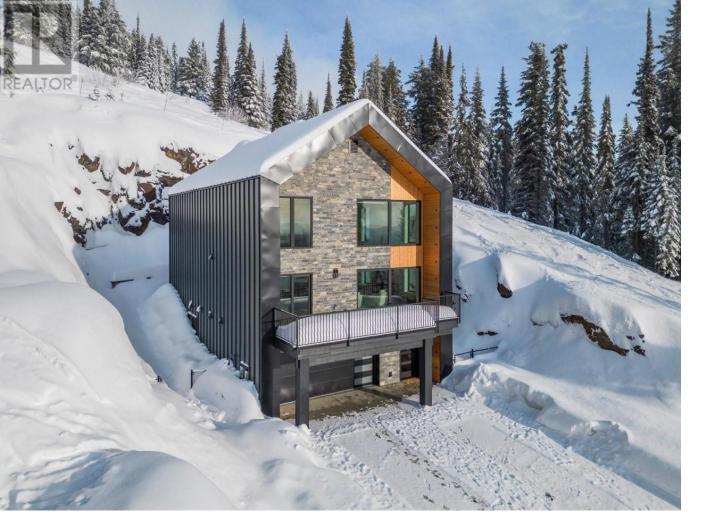

## 9993 Cathedral Drive Vernon British Columbia

\$2,199,000

Nestled into the environment on a quiet cul-de-sac in Silver Star's ""The Ridge" development yet only minutes from the village, this European inspired newly constructed contemporary home built by Gem Quality Homes exemplifies excellence. This incredibly efficient home boasts a High Step Code rating of 4. No expense has been spared to deliver a meticulously crafted, stunning home with high end features and finishings. The main level living area features a soaring vaulted ceiling with floor to ceiling triple pane windows that showcase the panoramic mountain view and flood the interior with daylight, or simply step outside to relax on the deck and soak in the gorgeous vista. The kitchen features Caesarstone counters, soft close shaker style cabinets, quality appliances, pantry, wine fridge and a large island, ideal for entertaining. On the upper level, choose between either of two sumptuous primary bedrooms with luxurious ensuites, while the kids enjoy their own privacy with two bunk bedrooms on the lower level. At the end of a memorable ski day, relax in the hot tub with your favorite bevy. This is your opportunity to create amazing family memories in this incredible home.