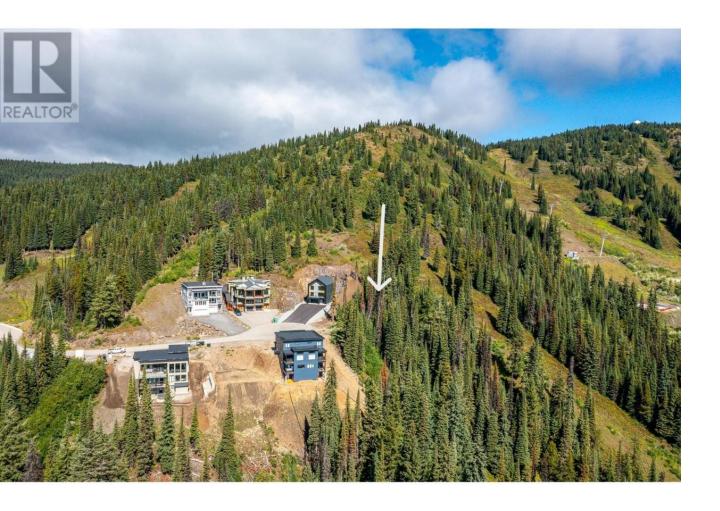

## 9997 Cathedral Drive Vernon British Columbia

\$399,000

Here's your chance to build a custom single-family home and enjoy all the benefits of mountain resort living at THE RIDGE on Silver Star Mountain. Set along the scenic north ridge just a short walk from the Village. This location offers beautiful southeast-facing views overlooking the Monashee Mountains. Situated on a quiet culde-sac, this lot provides excellent ski-in/ski-out access via the Ridge Run and Alpine Meadows Chair--perfect for winter enthusiasts. Current Zoning does allow for a full duplex home with purchase of extra capacity from Silverhawk Utilities. Each side could accommodate a 3-bedroom layout--ideal for rental income, extended family, or guests. There's no requirement to sign with a property management company, giving you the flexibility to manage your home as you choose. Contact us today to learn more! (id:6769)