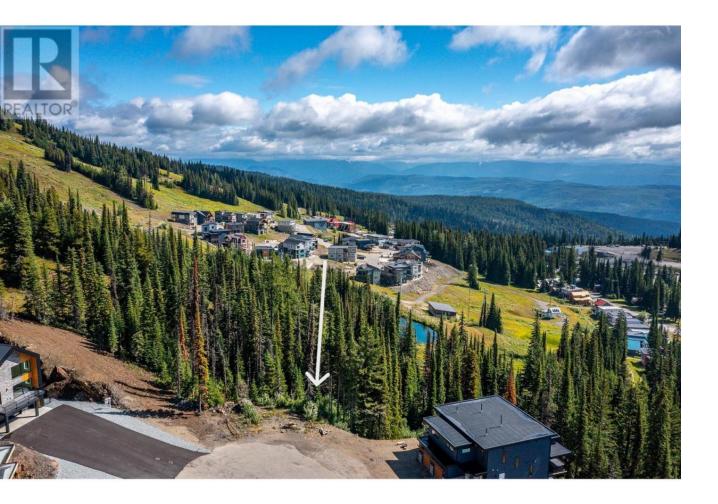

## 9998 Cathedral Drive Vernon British Columbia

Welcome to THE RIDGE on Silver Star Mountain. Not many opportunities left to build your dream home and become part of the vibrant resort lifestyle! This newer neighborhood sprawls across the north ridge just blocks from the Village and offers fabulous south-east views towards the Monashee Mountains! Located in a quiet cul-de-sac, this lot will accommodate a duplex home! Live in one side and rent the other side. You can self-manage or use one of the excellent established property management companies! Building scheme on file to protect the integrity of the neighborhood. All services available. Prime location offers unparalleled ski-in/skiout access via the Ridge Run and Alpine Meadows Chair. (id:6769)