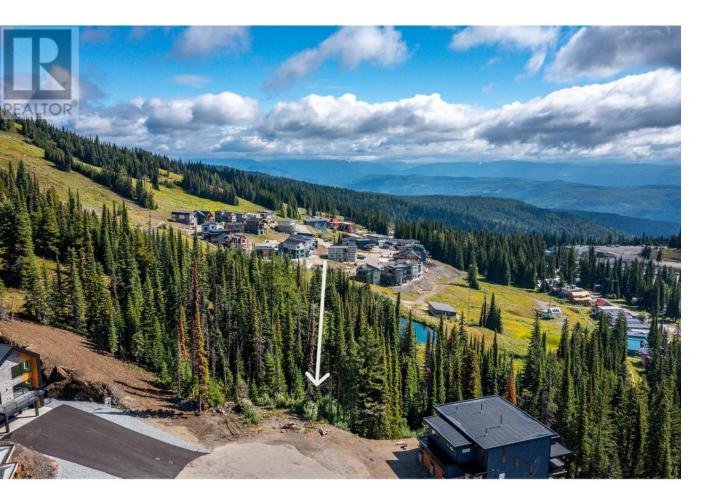

## 9998 Cathedral Drive Vernon British Columbia

Welcome to THE RIDGE on Silver Star Mountain. Here is an exciting opportunity to build your single family dream home and become part of the vibrant resort lifestyle! This newer neighborhood sprawls across the north ridge just blocks from the Village and offers fabulous south-east views towards the Monashee Mountains! This lot is located in a quiet cul-de-sac and offers unbeatable ski-in/ski-out access via the Ridge Run and Alpine Meadows Chair. Current Zoning does allow for a full duplex home with purchase of extra capacity from Silverhawk Utilities. This could then facilitate a duplex home with 3 bedrooms per side. Rent out one side and enjoy the other. Owners in The Ridge are not obligated to any property management company. Ask for details! (id:6769)