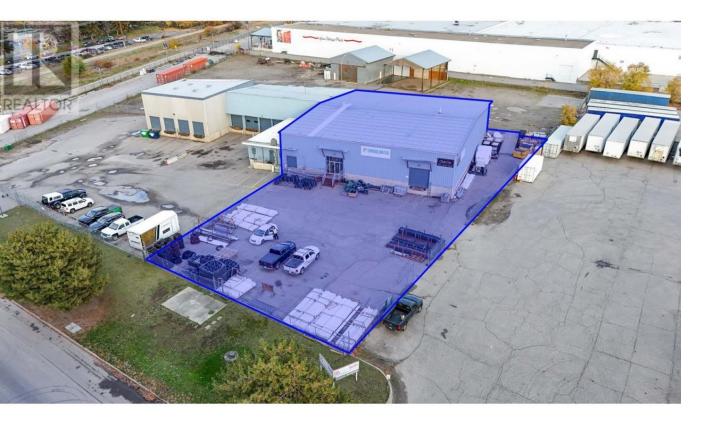

## 1505 Hardy Street A Kelowna British Columbia

Flexible warehouse space with secure yard in Central Kelowna, ideal for a service commercial warehouse/retail use. Approximately 9,700 sf includes a large open warehouse space with 2 rear grade level loading bays with overhead doors (restricted access suitable for hand balming), and 1 dock level loading bay with an overhead door to the front of the warehouse. 2 individual offices, a large open office area, some storage, a large retail counter area, and 2 in-suite washrooms. Included with lease is the exclusive use to a fully fenced yard space with rolling gate that provides just over 14,000 SF for external storage and parking. This warehouse space is located in a well-established commercial area with neighbouring office, service commercial and light industrial uses. POTENTIAL TO ALSO LEASE UP TO +/- 1.55 ACRES OF ADDITIONAL YARD SPACE. AVAILABLE AUGUST 1, 2025. (id:6769)