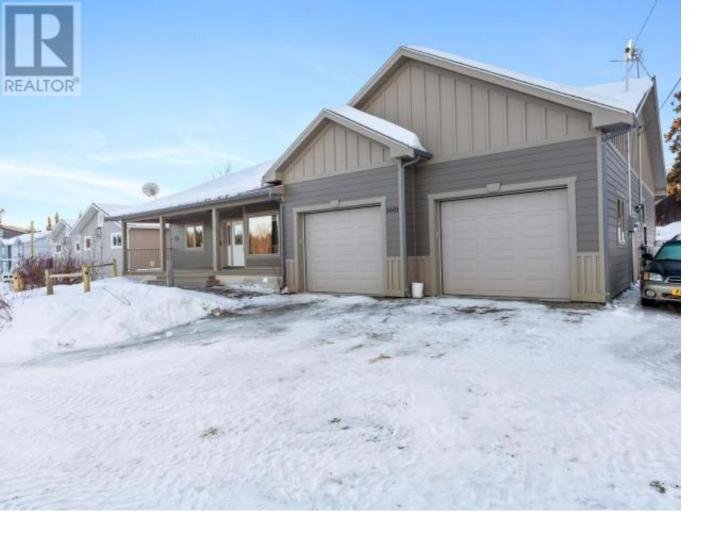

## Whitehorse Yukon \$819,000

Discover upscale single-level living with a country residential feel at 1601(a) Dogwood in Porter Creek. This 2,200+ sqft home offers 3 bedrooms, 2 bathrooms, and a double attached garage. Step inside the spacious arctic entry leading to a main hallway that gracefully separates the south wing--comprising two generous secondary bedrooms and a well-appointed bathroom--from the living room, offering picturesque mountain and meadow views and a cozy propane fireplace. The gourmet kitchen is equipped with premium wood cabinetry, granite, 7-piece appliance package + pantry. The adjacent dining room provides an elegant setting for hosting dinner parties and festive gatherings. Retreat to the primary suite with dual walk-in closets and a luxurious ensuite. The home also features a massive double garage with 14' ceilings, ample space for parking and hobbies. Outside, covered front porch, covered back deck, and RV parking add to the allure of this remarkable residence. Book a viewing!VIDEO TOUR (id:6769)