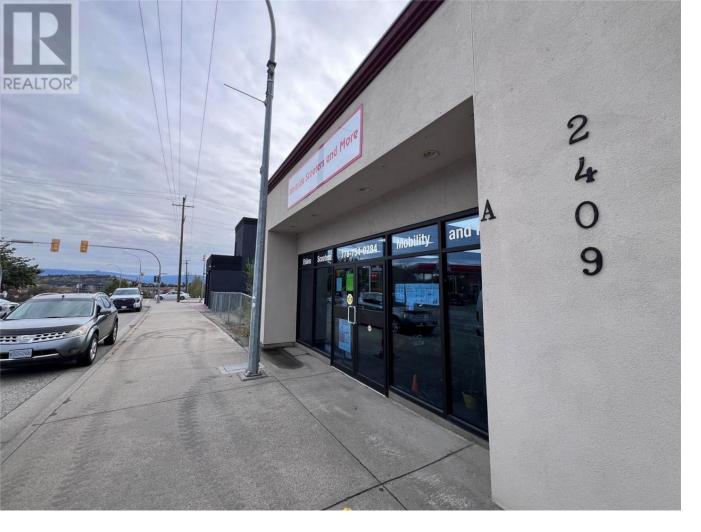

## 2409 Main Street A West Kelowna British Columbia

\$20

This 2,385 SF total area unit offers a versatile 2 floor layout, featuring an open retail area fronting Main Street, two enclosed offices plus a bathroom (ground floor rentable area is approx. 1,675 sf) and lower level work space/shop/storage area (approx. 710 sf of rentable area) accessible from the rear parking lot. With direct street-front parking, 200 amp power, and ample plumbing, this space is well-equipped for diverse ventures. The triple net estimate for 2024 is \$7.00 PSF. Located steps away from Westbank Museum, Valley Medical Lab, Subway, and other conveniences, and offering great signage visibility, this property is strategically positioned for success, attracting both local residents and passing commuters. Available upon short notice. (id:6769)