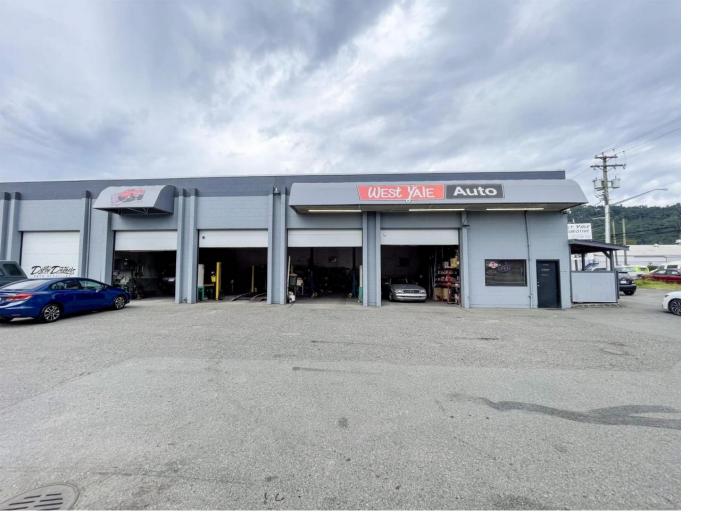

## 44344 YALE Road A Chilliwack British Columbia

Long time, well running 4 BAY auto repair shop located in Chilliwack. Excellent location off of Highway 1, good lease in place with opportunity to secure for longer term with great landlords. The shop is well laid out for high production with tons of additional parking available outside. Call today for your private viewing or additional information. (id:6769)