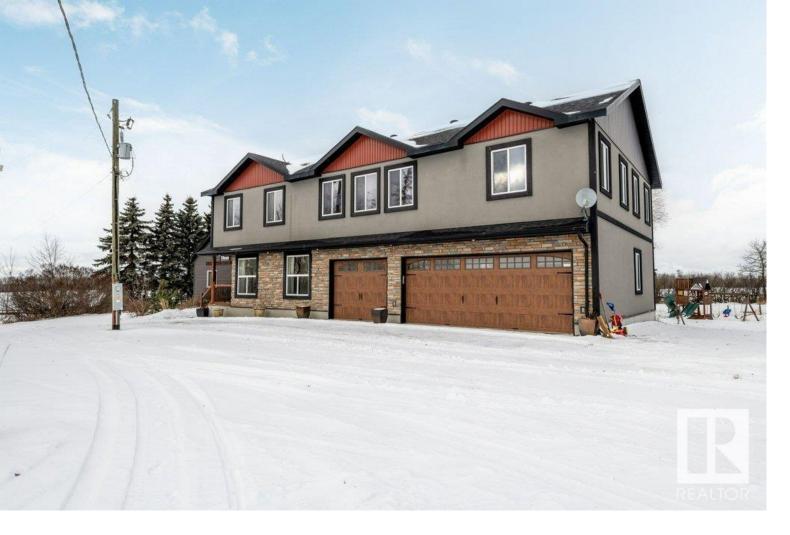

## Rural Leduc County Alberta

\$1,699,000

Rare Opportunity to own this STUNNING COUNTRY ESTATE offering luxury and tranquility while staying connected to New Sarepta, Leduc, Beaumont & Edmonton. This 4,857 sq. ft. home features 6 BEDROOMS, 4 BATHS, a gorgeous Kitchen, Den, Family Room and a bright, spacious Living Room with massive windows and natural light. The luxurious Primary Suite boasts a spa-like Ensuite and Huge walk-in closet. Upstairs laundry, triple oversized heated garage plus a detached garage. Enjoy the meticulously landscaped yard, large deck and two 40x100 BARNS, previously used for an EQUESTRIAN OPERATION—ideal for horse enthusiasts. The Horse Breeding License stayed with the land and the new owner can automatically operate. Whether you're seeking a private retreat or Hobby Farm, Organic Farm or Nursery, the options are endless. There is also the option to SUDIVIDE the 68 acres of land. This site is next to an already developed acreage subdivision. (id:6769)