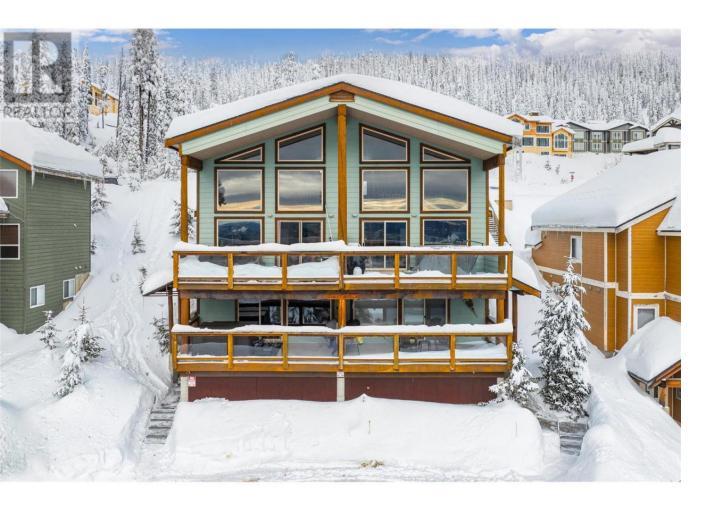

## 5845 Snow Pines Crescent A Big White British Columbia

\$458,000

Welcome to your dream mountain escape at Snow Pines Estates, the crown jewel of Big White Ski Resort's residential communities! This fully furnished turn-key almost 900sqft home is ready to go, offering the ultimate blend of comfort, style, and adventure. Perfect as a cozy family retreat, an income-generating rental or a mix of both! This unit is packed with charm, featuring a fully equipped kitchen, new appliances & an eat-up island, making it ideal for cooking and entertaining. After diner or a day on the slopes you can cozy up to the stone gas fireplace or step out onto your private balcony & enjoy stunning views of the Monashee Mountains all while soaking in your own private hot tub. With ski-in/ski-out access right to your door, you're just steps away from Big Whites 118 designated runs! Conveniently located near Snowghost express, Ridge Rocket Express and the Village Plaza Lift, you'll have quick access to the heart of the resort or enjoy a scenic walk via the Serwa's ski trail, an illuminated walking path connecting Snow Pines Estates to the village centre perfect for all your dining and shopping needs. Big White is an award winning ski destination and BC's second largest resort village with the most ski-in/ ski-out accommodation in Canada. This isn't just a winter wonderland; it's an unbeatable investment opportunity. Act fast before the season kicks off and secure your slice of Big White paradise. Exempt from spec tax and no GST. I wouldn't wait this unit won't last! (id:6769)