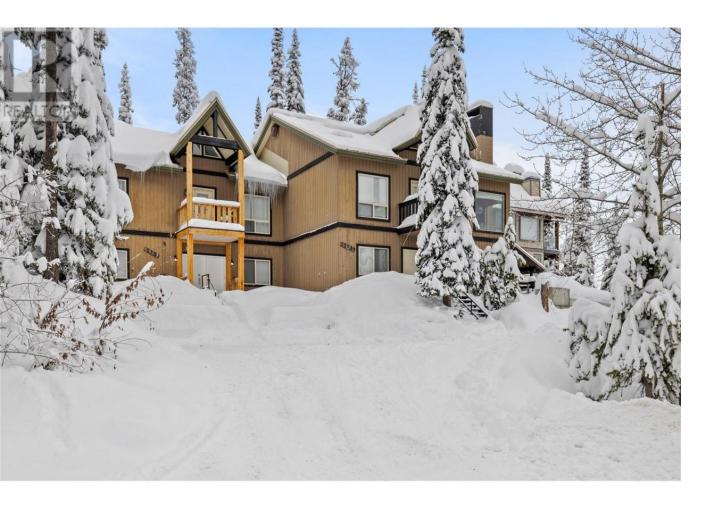

## 5882 Snow Pines Crescent A Kelowna British Columbia

\$425,000

Don't miss out on this incredible opportunity! This affordable, ski in - ski out 2-bedroom, 2-bathroom unit in Snow Pines Estates at Big White Ski Resort is a rare find. Priced to sell, this unit in a cozy 4-unit building offers 1,185 square feet of comfortable, single-level living with breathtaking views of the Monashee Mountains. Perfect for families or as a rental, and comes with parking for 2 vehicles. With no pet, age, or rental restrictions, this property is an unbeatable investment or the perfect full-time mountain retreat. Furnishings are negotiable, and without the constraints of Big White Central Reservations, you have complete control on your seasonal rental income, or how often you get to stay! Big White Ski Resort is renowned for its world-class skiing and snowboarding, offering over 7,300 acres of skiable terrain and some of the best powder in North America. But the appeal doesn't stop when the snow melts—Big White transforms into a year-round playground with hiking, mountain biking, festivals, and more, all set against the stunning backdrop of the Okanagan Valley. The resort's vibrant village is just steps away, where you can indulge in diverse dining options, enjoy apres-ski activities, and explore a variety of shops and amenities. This is your chance to own a slice of paradise at one of Canada's top mountain destinations. Whether you're looking to invest or make it your permanent home, this property offers an unparalleled lifestyle. (id:6769)