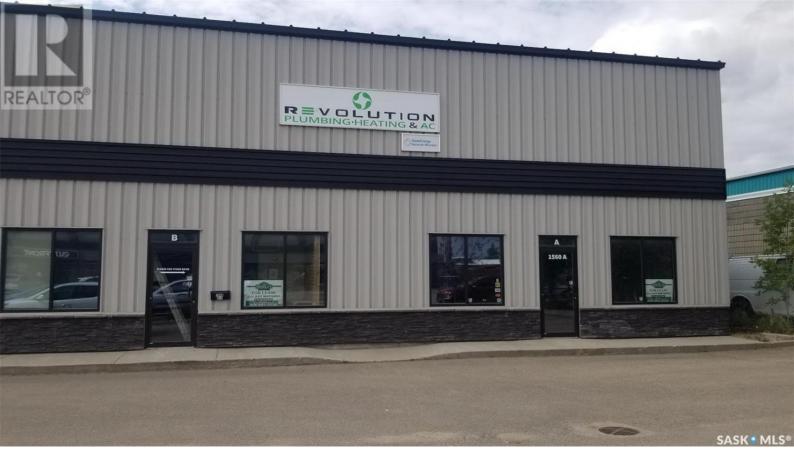

## Regina Saskatchewan

\$14

THE OWNER SAYS NO AUTO REPAIR BUSINESS WILL BE ALLOWED. BUILDING BUILT 2013. 4002 SQ/FT. END SPACE. VACANT, QUICK POSSESSION. GOOD FOR RETAIL/ STORAGE. WAREHOUSE SPACE 2 OVERHEAD DOORS 12X14. OP-COST APPROX \$5.50. ONSITE PARKING AVAILABLE. (id:6769)