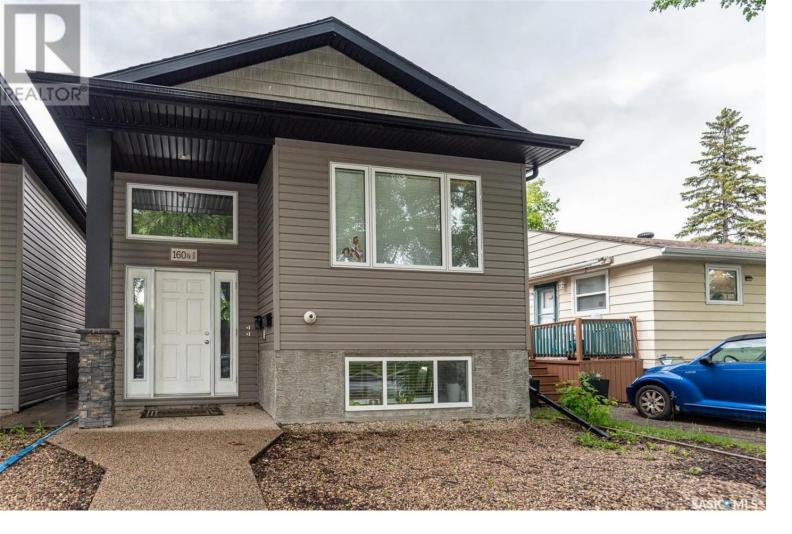

## Regina Saskatchewan \$359,000

Beautiful Trademark Bilevel in Churchill Downs with A & B two legal suites with separate utilities set up. Unit A is a spacious 3-bedroom unit that has in Suite Washer & Dryer & an open kitchen concept to the Living-room area. Unit B is a two-bedroom unit that has an open concept from the kitchen to the living room area as well as in suite washer & dryer. There is a concrete patio in the back for BBQ or entertaining. lots of parking available & room for a Garage or Carriage home with city approval. (id:6769)