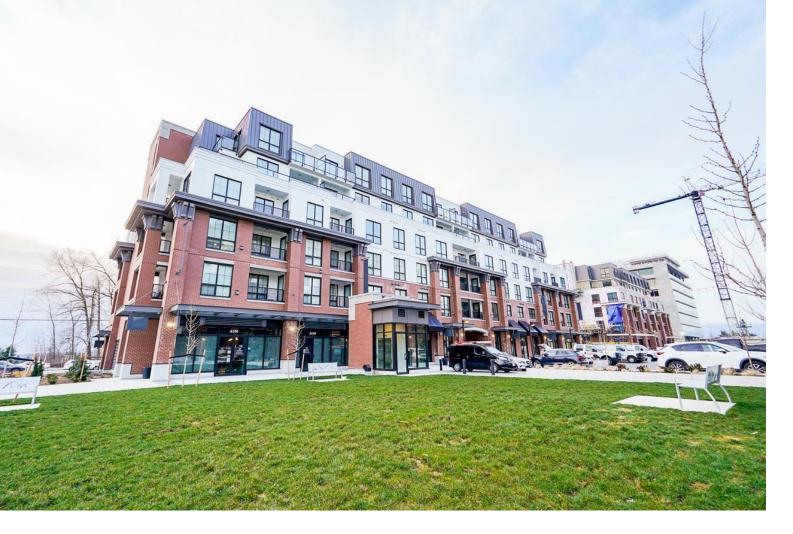

## 20018 83A A208 Langley British Columbia

\$679,999

Welcome to Latimer Heights! This elegant 2-bedroom plus den, 2-bathroom unit features a spacious open floor plan encompassing 936 sq. ft. of living space, highlighted by vinyl plank flooring, a gas stove, stainless steel appliances, and quartz countertops. The property permits pets and rentals, and is conveniently located near shopping, restaurants, transit, and Highway 1. It falls within the school catchment areas for Willoughby Elementary, Yorkson Creek Middle, and R.E. Mountain Secondary. This unit comes with two parking spaces. (id:6769)