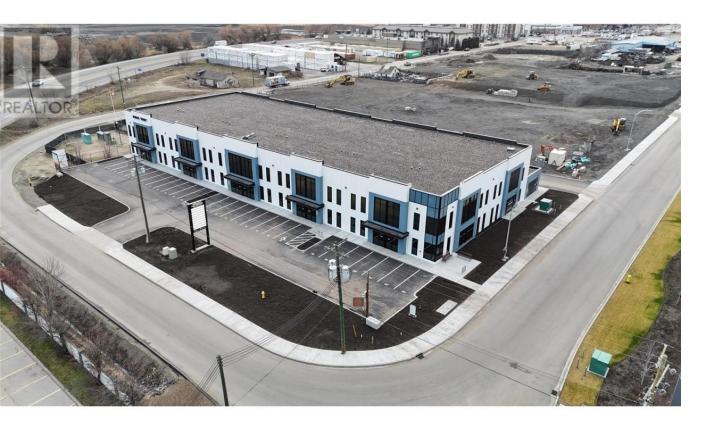

## 3201 45 Avenue A4 Vernon British Columbia

\$15

Opportunity to lease a brand-new turn-key office/warehouse in Vernon's newest industrial development, Salt Centre. The unit offers a total of 3,285 SF including a 780 SF mezzanine, 2,505 main level including a warehouse with rear-grade loading for convenient access, 100 amp, 347/600 volt, 3-phase electrical services, and gas-fired unit heaters. Located within Building A of Salt Centre, this unit is part of a professionally designed, master-planned industrial development. Prime location just off Highway 97 with light industrial zoning that allows for a wide range of uses. The option of combining available units allows the opportunity for larger contiguous floor plans. Immediate occupancy available. (id:6769)