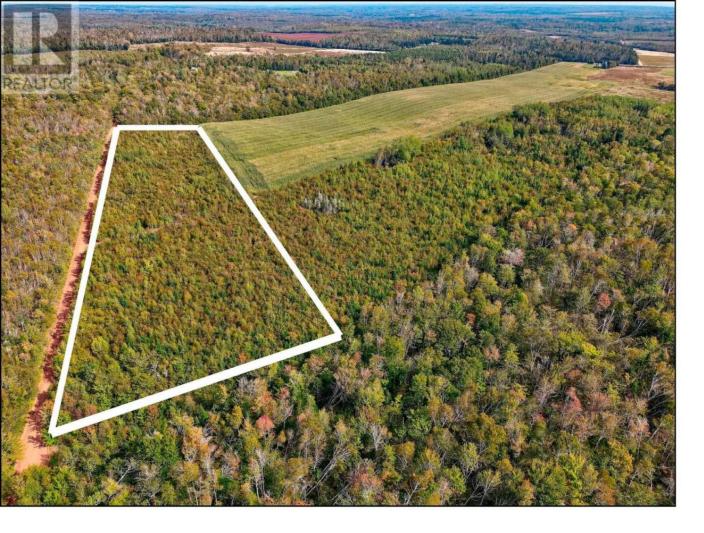

## Acreage CULLODEN Road Mount Vernon Prince Edward Island

\$150,00C

Escape to the serene community of Mount Vernon with this beautiful 6 acre parcel of land. Situated only 15 minutes from Montague and a convenient 40 minute drive to Charlottetown, this property offers the perfect opportunity to build your dream home in a peaceful and picturesque setting. Enjoy a breathtaking view of the Northumberland Strait, with Pictou Island in sight. The property sits high on Culloden Road, offering panoramic vistas of the surrounding area. Surrounded by the natural beauty of Prince Edward Island, including rolling hills, water views, and a peaceful atmosphere. Please note: Tax and Assessment values are based off of the full parcel and to be determined. (id:6769)