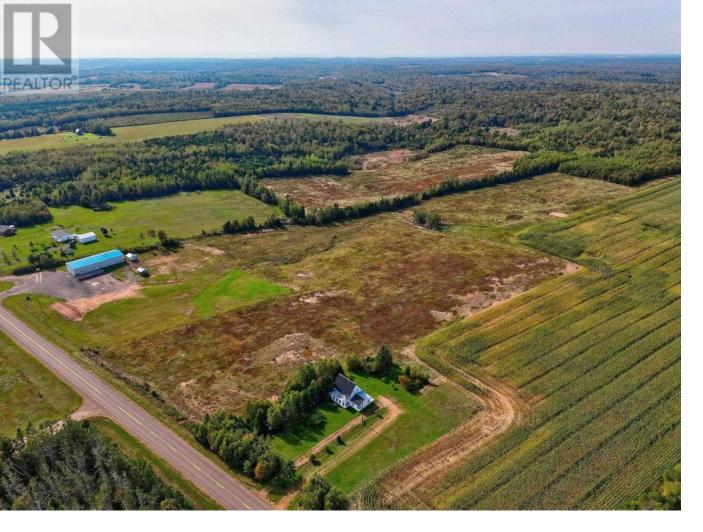

## Acreage WOOD ISLANDS Road Mount Vernon Prince Edward Island

\$140,00C

Nestled in the heart of Prince Edward Island's lush countryside, this remarkable 20 acre property offers an idyllic canvas for your dreams. Whether you're looking to build your dream home, start a hobby farm, or continue a profitable blueberry harvest, this land provides endless possibilities. Situated just 5 minutes from Wood Islands, 15 minutes from Montague, and a quick 40 minute drive to Charlottetown, you'll enjoy the tranquility of rural living without sacrificing urban conveniences. Whether you're looking to live off the land, generate income from blueberry cultivation, or invest in your future, this property offers a solid investment opportunity. (id:6769)