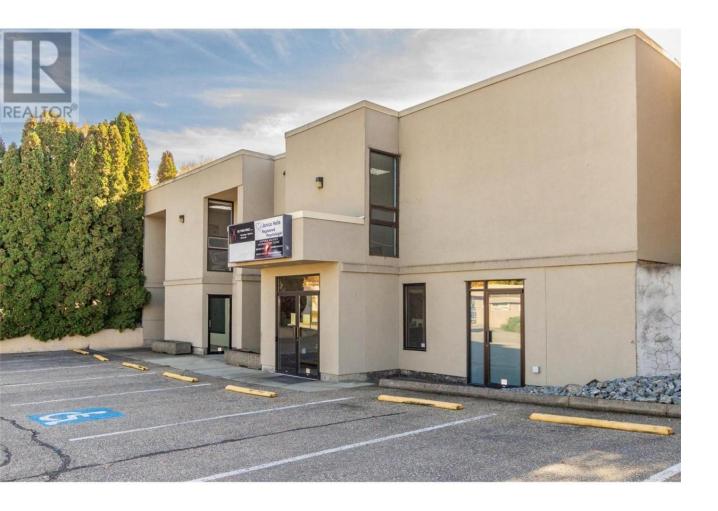

## 1181 6 Avenue B Salmon Arm British Columbia

\$11

1,994 square feet available in this professional building with high end finishing's. Would be the perfect space for Medical, Dental, Physio, Massage, Engineers, or related business. Located on the lower level of Maple Tree Medical Clinic located 1/2 block from Shuswap General Hospital and minutes from highway access and downtown core. 1,994 square feet of high quality well maintained space with spacious reception and seating areas, numerous exam or treatment rooms, meeting rooms, washrooms, kitchenette and storage. Easy level access to building with lots of parking. This space could be separated. (id:6769)