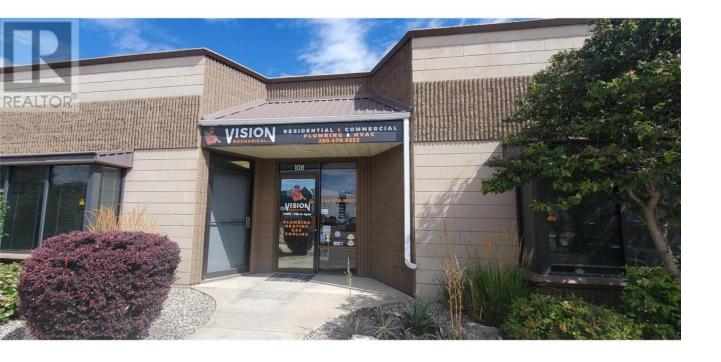

## 2280 Leckie Road B Kelowna British Columbia

\$1,375,000

Very centrally located at SW corner of Leckie Rd & Hunter Rd. Only one (1) block from Hwy 97 N, this Service Commercial / Light Industrial Strata unit offers 3,326sf\* on the main level with nice street fronting offices, reception and 3 washrooms, one with shower. Two 10' x 10' overhead doors in the rear access grade level warehouse ( $\sim$ 1,500sf). A bonus storage mezzanine level of  $\sim$ 583sf or build out for more office space. Secure gated rear parking compound surrounded in galvanized unscalable fence panels. (\*measurements appx). One of only three strata units in the building offers uncomplicated strata ownership. (id:6769)