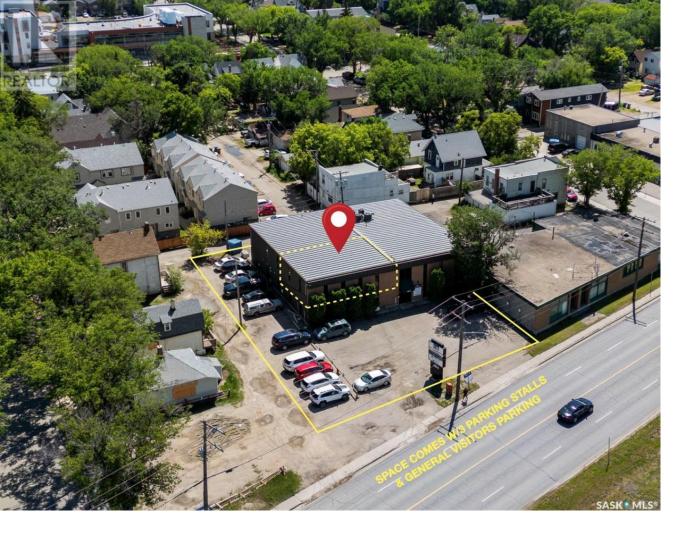

## Regina Saskatchewan

WELCOME TO 2825 SASK DRIVE - KSP BUSINESS CENTER FEATURING 1500 SQFT OF MODERN OFFICE THAT IS IN GREAT CONDITION; AVAILABLE IMMEDIATELY. THIS SPACE OFFERS 4 OFFICES, BOARDROOM, RECEPTION, GREETING AREA, AND KITCHEN. IT IS A CORNER UNIT SITUATED ON THE 2ND FLOOR OF THE BUILDING. ADJACENT UNITS AS WELL AS MAIN FLOOR ARE ALL PROFESSIONAL OFFICE USES - QUIET AND RESPECTFUL. COMMON AREAS, HALLWAYS AND BATHROOMS ARE PROFESSIONALLY LOOKED AFTER BY THE LANDLORD. THE SPACE COMES WITH 3 PARKING STALLS AS WELL VISITOR PARKING FOR ALL CUSTOMERS OF THE BUSINESS CENTER. AS ADDED BONUS THE OFFICE DESK AND FURNITURE CAN BE INCLUDED. PYLON SIGNAGE IS ALSO NEGOTIABLE. (id:6769)