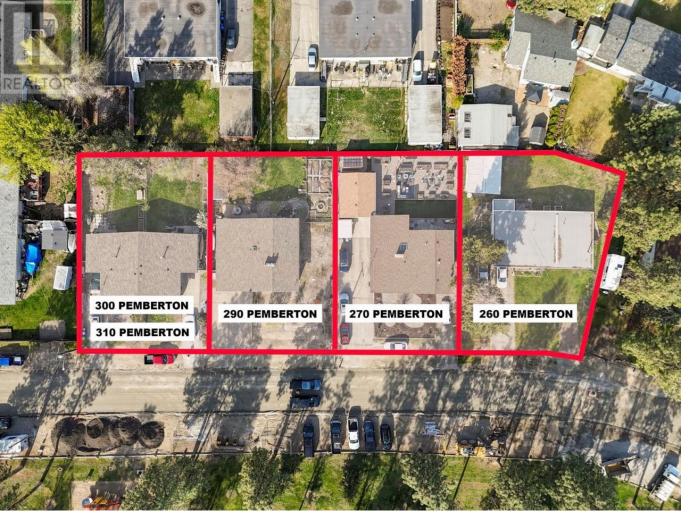

## 310 Pemberton Road B Kelowna British Columbia

\$850,000

The best Land Assembly in Kelowna! Located on a quiet street across from one of Kelowna's nicest green spaces! 310B Pemberton is being sold in conjunction with 290, 270, and 260 Pemberton Rd. (Please see additional listings for 290, 270, and 260 Pemberton). Total Acres with all 4 lots of 0.88 with potential for more acquisitions if desired. Current city zoning allows for multi-family with a 4 storey development. This desirable street has just had upgraded city services to property line and is prime real estate with it's wonderful location. Current property at 310B Pemberton is a half duplex in excellent condition. (id:6769)