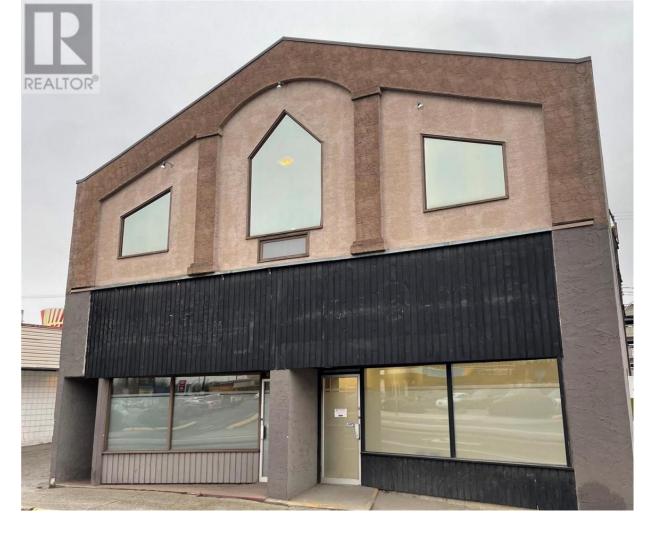

## 3202 32 Avenue B Vernon British Columbia

This highly visible commercial space offers a versatile layout perfect for office or retail use, ideally located with easy access to Highway 97 and a steady flow of passing traffic. This space offers approximately 1000 sf of ground floor space. Flexible Space: Ideal for office or retail use, customizable layout options. Quick Possession: Available June 2025. Parking: Convenient parking located at the rear of the building. High Traffic Area: Perfect location for businesses seeking to attract foot traffic and drivers. Don't miss out on this opportunity to establish your business in a high-profile location. (id:6769)