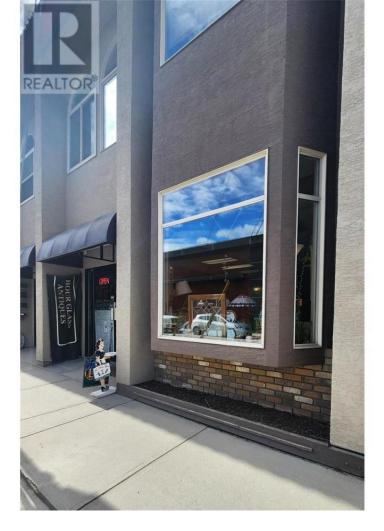

## 900 Belvedere Street B Enderby British Columbia

A great opportunity to own commercial space in the heart of Enderby with busy foot traffic, free parking close by and frontage on a street used for community events and weekly farmer's market. The 726 sqft unit would be well suited for retail, a service clinic, office space and more with easy access for clientele and big display windows to advertise your business. The main area is an open space ready for your ideas, to the back is a ""staff room""/office/kitchenette, storage room and private bathroom. Currently home to a popular antique shop. The seller is open to discussing included items or wholesale stock transfer if someone would like to run a shop of their own. (id:6769)