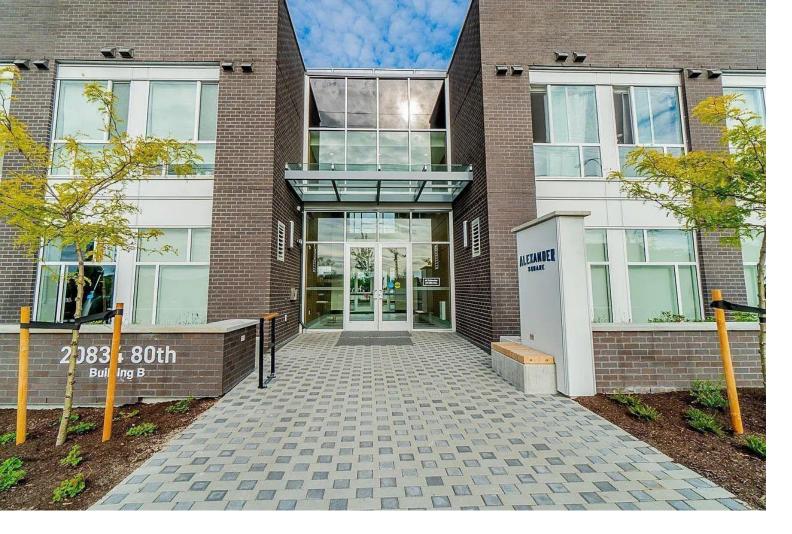

## 20834 80 B221 Langley British Columbia

\$634,900

Featuring a spacious 738 sqft 2 bedroom 2 bathroom open layout, modern color scheme, Stainless steel appliances, pot lights in kitchen, pendant lights over island/eating bar, undermount cabinet task lighting. Interior amenities including fitness room and entertainment lounge. Exterior amenities are roof deck with BBQ facilities and outdoor seating, Courtyard with fire pits and Community garden pots. Very convenient location across from Willoughby Town Centre. Just steps to all shops and services, quick and easy access to public transit and commuter routes including Highway One, Fraser Highway, and Highway 10. (id:6769)