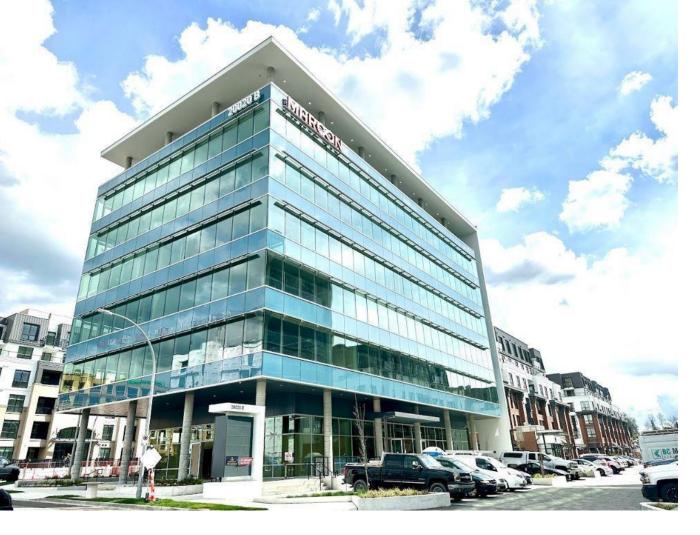

## 20020 84 B310 Langley British Columbia

\$1,198,000

Latimer Business Hub welcomes you to brand new built professional & productive commercial strata building located in the prime area of Langley. This shell space unit of 1.108 sq. ft is now ready to start building your business in this amazing space! 12-foot-high ceilings with large glass windows enhances unit with bright & spacious floor plan with panoramic mountain view and provide great exposure to unit. This building is office building and can be used for commercial use, medical office or clinic, dental or chiropractic office, education, financial institutions, retail or office. Please note, there may be additional building permit and licensing requirements. Please contact 778.883.6337 for more information. -Measurements supplied by sellers and all measurements are approximate. (id:6769)