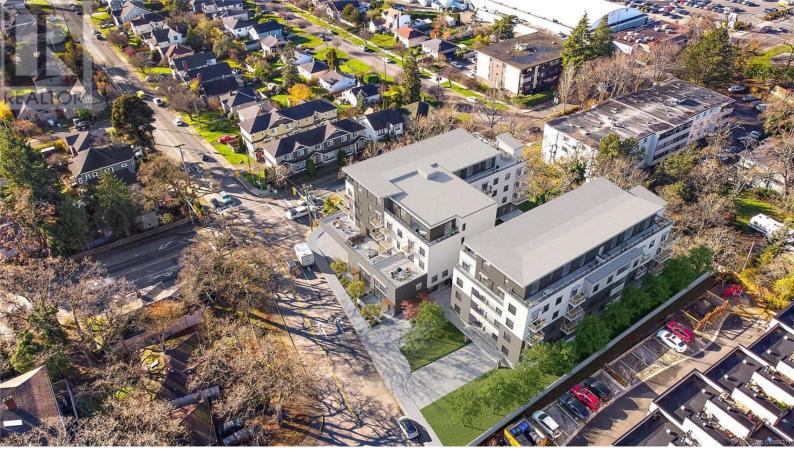

## 1102 Esquimalt Road B408 Esquimalt British Columbia

\$419,000

75% sold!! Located in the heart of Esquimalt Village, The Proxima is perfectly positioned for a life full of adventure, experiences, & amenities w/ Saxe Point Park, local breweries, Esquimalt Market, shopping, & the Archie Browning Sports Centre just a stone's throw away. A variety of 89 units consisting of 1, 2, 3 bedroom, penthouse, and townhouse units are now available brought to you by award winning GT Mann Contracting. Stunning interior finishing choices & superior space planning provided by Spaciz Design featuring quartz countertops, eat in kitchen island, deluxe black stainless Kitchen Aid appliance pkg, heated ensuite flooring, fireplace, & heat pumps w/ cooling. Whether relaxing on the sunny balcony, working out in the state-of-the-art gym, visiting the atrium or courtyard, residents can live life their way at The Proxima. (id:6769)