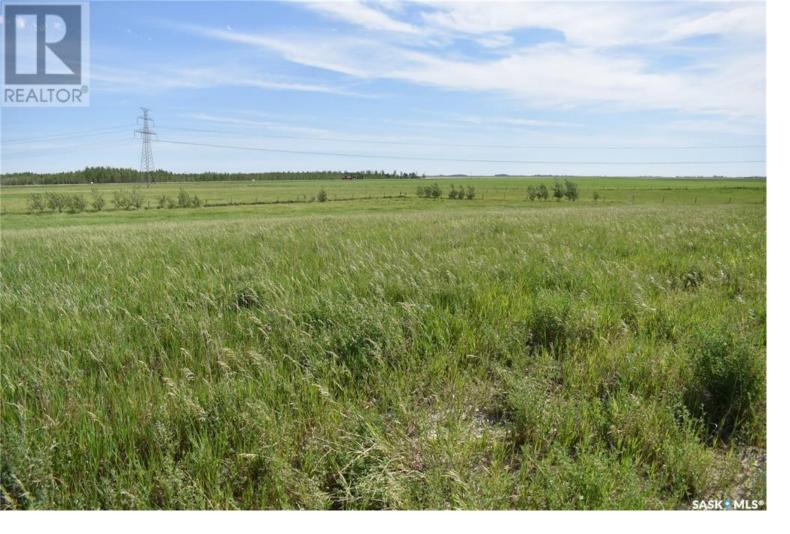

## Weyburn Rm No. 67 Saskatchewan

\$89,900

This is the perfect lot to develop your dream acreage on. Located 7 kms East of Weyburn, this lot is 1/4 mile South off Highway 13. The land gently rises up to a nice high spot in the middle of the lot which would give your house a wonderful view of the surrounding grassland. The lot comes with a well-built lane way and trees have been started on the North, South and East side. The property has natural gas and power ran in and ready to be connected. Weyburn city water is available close to the property and is ready to be brought in. This is a piece of land that you will want to see for yourself to truly appreciate. (id:6769)