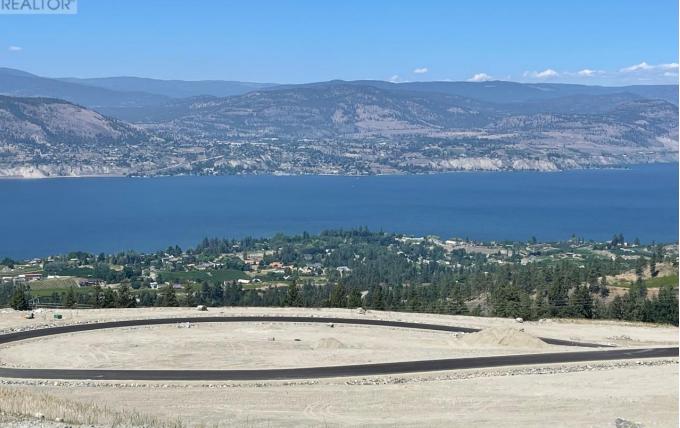

## Benchlands Drive Naramata British Columbia

Naramata is a picturesque village nestled on the eastern shores of Lake Okanagan, known for its breathtaking landscapes and tranquil atmosphere. Vista Naramata is a 41 lot development offering access to pristine lakes, numerous vineyards, boutique wineries, and epic hiking and biking. Don't wait to build your dream home in this relaxed rural environment amidst stunning natural beauty. Lot 1 is a corner lot at the entrance to the development, a gently sloped site, triangular, .8 Acre. Craft your ideal design and choose your preferred builder. Not sure where to start? We can help. Only 15 Developer lots remain. Contact us today to learn more about securing your lakeview property in Naramata! All measurements are approximate. (id:6769)