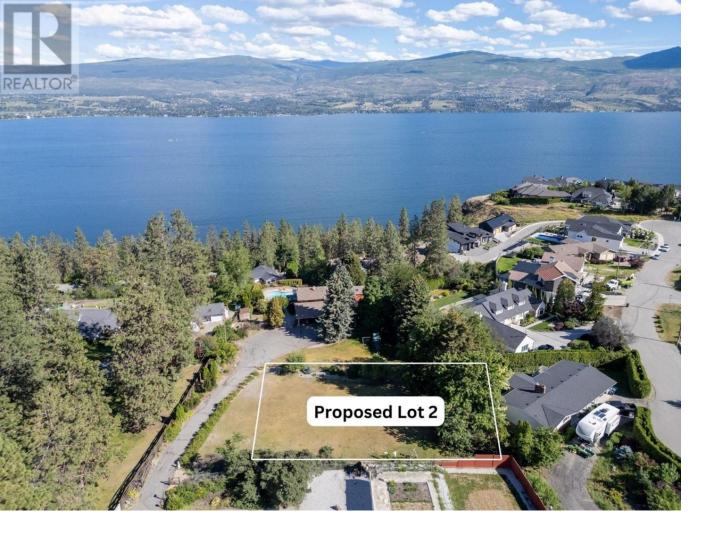

## Beverly Place West Kelowna British Columbia

Create your ideal home on this private 0.37 acre lot Nestled in the highly sought after Lakeview Heights. Deep and spacious, providing you with the amazing and rare opportunity to build your own dream custom home! The Lot is positioned at the end of a quiet cul de sac in an established neighbourhood surrounded by lush mature trees and lake and mountain views. Enjoy a short walk to Kalamoir Park with easy access to many scenic walking trails. Close proximity to all the amenities West Kelowna has to offer including a variety of shops and restaurants. Award-winning wineries are just around the corner along the Westside wine trail including Mount Boucherie, Quail's Gate, Volcanic Hills, The Hatch and much more. Design at your own pace with no time limit to build! If you want sprawling space and privacy, this is your opportunity! (id:6769)