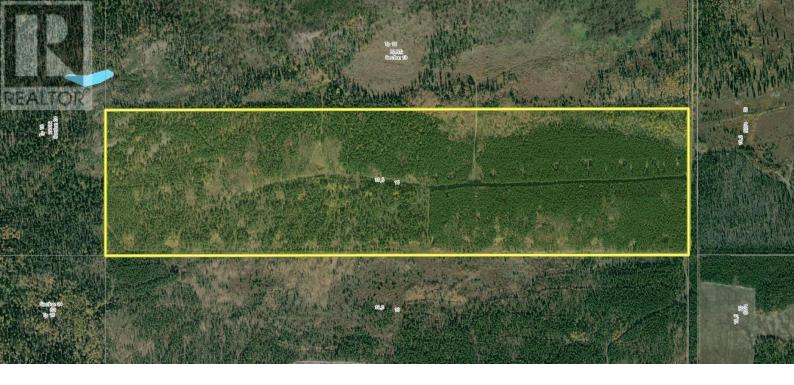

## BLOCK B BARLOW FOREST Road Vanderhoof British Columbia

\$125,000

159 acres located just off the Barlow Forest Service Road with immature timber. This would be a great property for your recreational wilderness getaway, or for your private ATV-ing or snowmobiling use! With wildlife surrounding you this property would be a nature-lovers paradise. Access is by ATV or snowmobile; no developed road access. (id:6769)