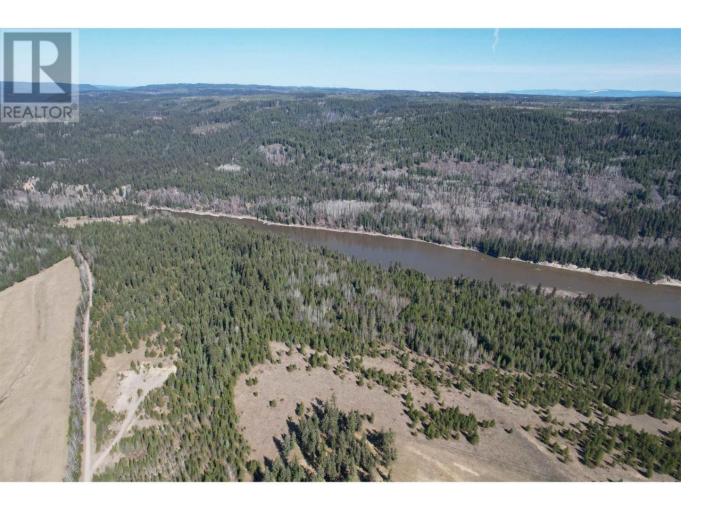

## BLOCK B PARADISE Road Quesnel British Columbia

\$259,90C

\* PREC - Personal Real Estate Corporation. Absolutely stunning, RIVERFRONT property on almost 50 acres. If you've been looking for the perfect, private piece of land to build your dream home, THIS IS IT! This property backs onto Crown Land, is mostly level, and has a large portion fenced for grazing. Approx. 10 acres of pasture. Power is nearby (Peters Road/Paradise Road junction). Peace, tranquility and breathtaking views of the river below! Additionally, it's also a great outdoor space for ATV rides and outdoor play! (id:6769)