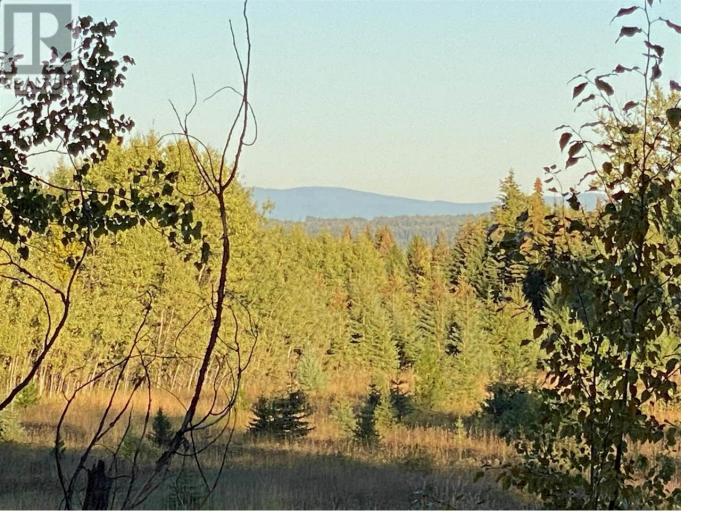

## DL7872 TAKLA FOREST Road BLOCK D Prince George British Columbia \$250,000

135 Acres of peaceful, private, treed land in the ALR, ready for your dreams of an off-grid lifestyle, yet only 31 minutes / 31 kms to downtown Prince George! Potential for merchantable timber in NE Quadrant - Buyer to verify. Gorgeous meadows on S half of the property. Neighboring farms suggest this property may be suitable for clearing & creating an operating farm. Outdoor recreation nearby includes the Ness Lake Public Beach & Public Boat Launch, Eskers Regional Park, and many lakes to go fishing. Permitted Land Uses for Rural 3 (Ru3) Zoning includes Agriculture, Forestry, Residential-Single Family & more. Lot size from Tax Report (Buyer to verify). Also listed under Residential MLS(R)# R2910117. Adjacent 179-acre property for sale at \$350,000 - see Commercial MLS(R)# C8061928 or Residential MLS(R)# R2910114. (id:6769)